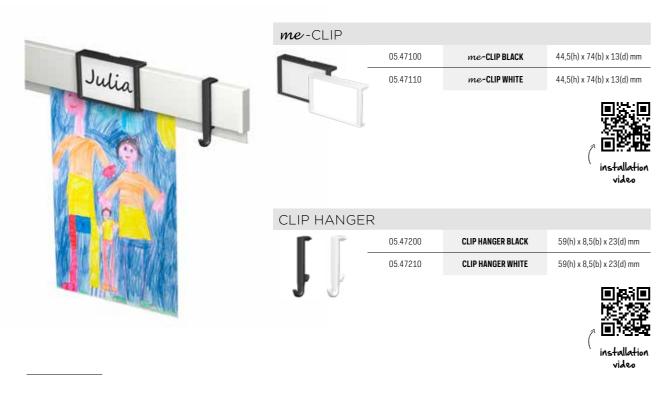

## me-clip - personal and organised

The we-clip adds an extra personal and beautifully designed element to the Info Rail system. A name can be added to the contents of the clip. A great solution for the perfect presentation and communication tool. The clip is always adaptable and always keeps its 100% quality appearance, no matter how often the clip is used. It's handy, and directly and rapidly adaptable thanks to Info Rail's smart, flexible properties.

## Clip Hanger

With a simple click, the Clip Hanger is attached to the Info Rail, allowing a craft project to be hung up. In combination with the meclip, art creations can be presented in a fun and personal manner.