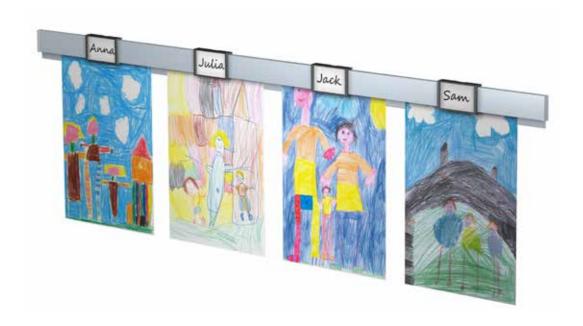

## me-clip - personal and organised

The we-clip adds an extra personal and beautifully designed element to the Info Rail system. A name can be added to the contents of the clip. A great solution for the perfect presentation and communication tool. The clip is always adaptable and always keeps its 100% quality appearance, no matter how often the clip is used. It's handy, and directly and rapidly adaptable thanks to Info Rail's smart, flexible properties.

## Clip Hanger

With a simple click, the Clip Hanger is attached to the Info Rail, allowing a craft project to be hung up. In combination with the meclip, art creations can be presented in a fun and personal manner.