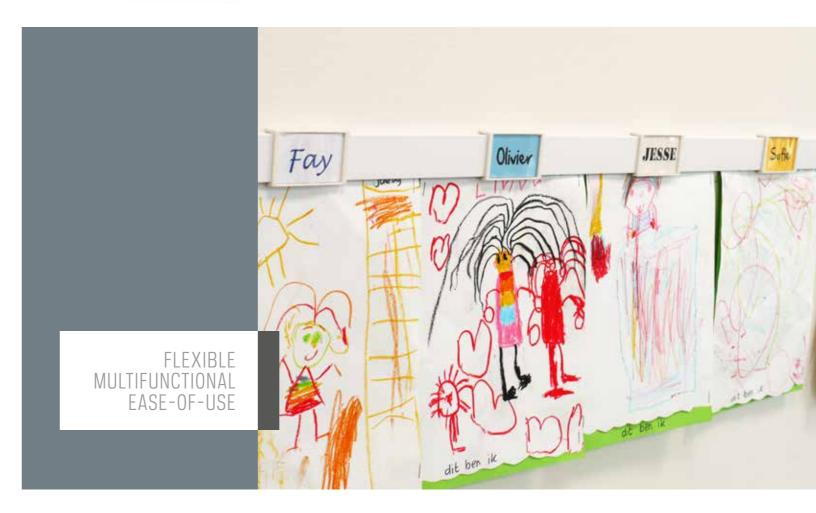

## me-clip - personal and organised

The we-clip adds an extra personal and beautifully designed element to the Info Rail system. A name can be added to the contents of the clip. A great solution for the perfect presentation and communication tool. The clip is always adaptable and always keeps its 100% quality appearance, no matter how often the clip is used. It's handy, and directly and rapidly adaptable thanks to Info Rail's smart, flexible properties.

## Clip Hanger

With a simple click, the Clip Hanger is attached to the Info Rail, allowing a craft project to be hung up. In combination with the meclip, art creations can be presented in a fun and personal manner.