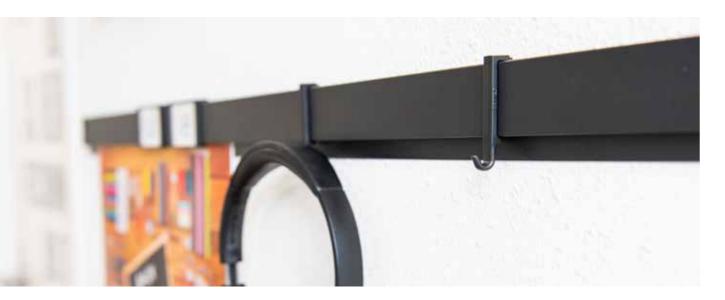

## Clip Hanger

With a simple click, the Clip Hanger is attached to the Info Rail, allowing a craft project to be hung up. In combination with the meclip, art creations can be presented in a fun and personal manner.